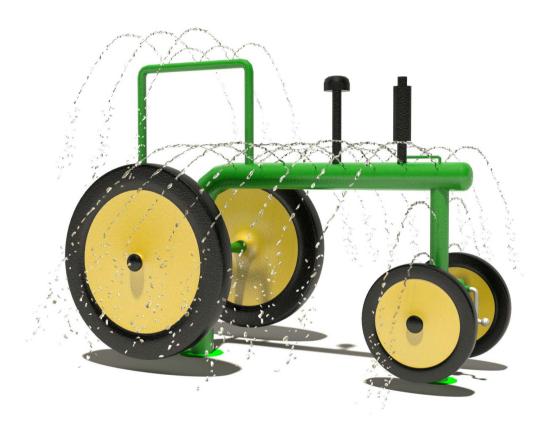

# TRICKLE TRACTOR<sup>™</sup>

#### ACTIVITY

The Trickle Tractor turns a rural icon into an interactive aquatic play element. A rear activator can control the flow of water through the structure while a front activator can create a steamy mist effect from the muffler.

#### MODEL: W157

42-62 GPM/159-235 LPM

W157C 17-22 GPM/64-83 LPM

Heights Front: 4'-3"/129 cm Back: 6'-5"/196 cm

## **FEATURES & BENEFITS**

- Brass & stainless steel nozzles
- Low profile rounded flanges are easy on the feet and reduce toe-stubbing
- Coated with Aqua Armor the most durable Chlorine, UV and vandal resistant coating in the industry
- Can enhance your facility's theme
- ADA and ASTM compliant