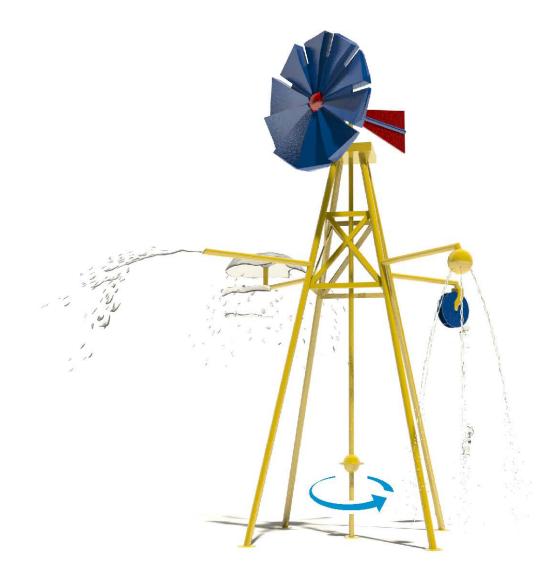

## WATER WIND/MILL<sup>™</sup>

#### ACTIVITY

The Wind Mill is a widely recognized western rural icon. This creative component is available with up to five separate interactive play stations. Hand wheels can control the individual arm effects - Water Wheel, Spray Bubble, Morning Glory, and Spout - while the standard center swivel wheel turns the top assembly directing the streams that shoot from the center of the blades.

## **MODEL: W143**

## Height: 21'-1"/643 CM

#### **FEATURES & BENEFITS**

- Brass & stainless steel nozzles
- Low profile rounded flanges are easy on the feet and reduce toe-stubbing
- Coated with Aqua Armor the most durable Chlorine, UV and vandal resistant coating in the industry
- Can enhance your facility's theme
- ADA and ASTM compliant