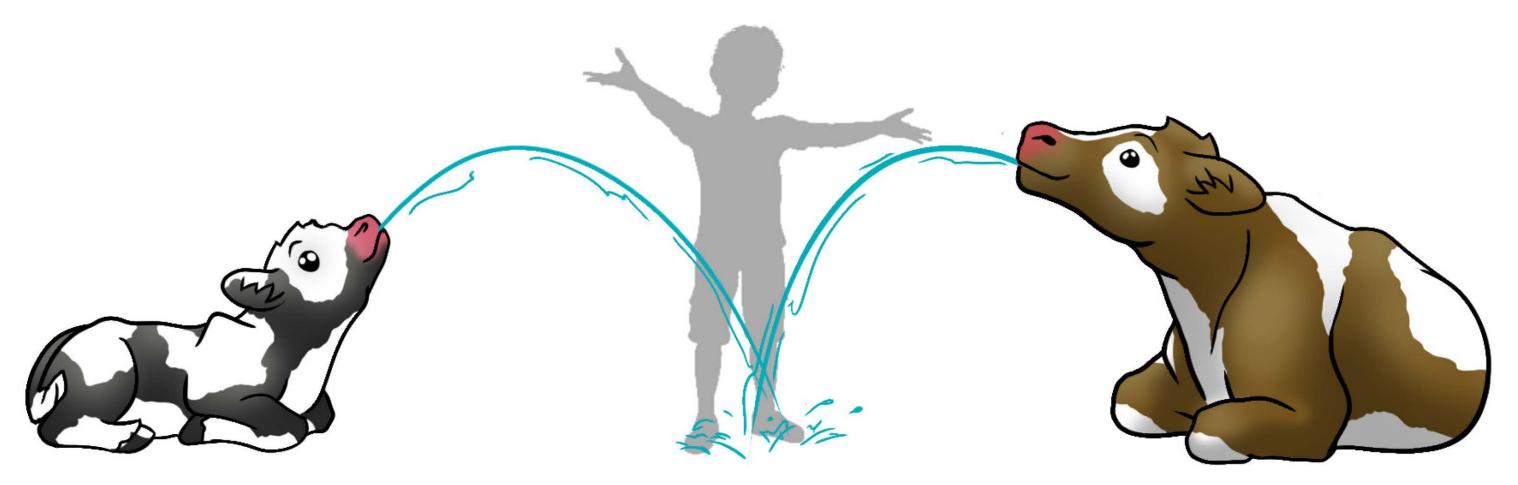

, TEXTURES & LIGHT





# TRICKLE TRACTOR<sup>™</sup>

#### ACTIVITY

The Trickle Tractor turns a rural icon into an interactive aquatic play element. A rear activator can control the flow of water through the structure while a front activator can create a steamy mist effect from the muffler.

#### MODEL: W157

42-62 GPM/159-235 LPM



W157C 17-22 GPM/64-83 LPM



Heights Front: 4'-3"/129 cm Back: 6'-5"/196 cm

## **FEATURES & BENEFITS**

- Brass & stainless steel nozzles
- Low profile rounded flanges are easy on the feet and reduce toe-stubbing
- Coated with Aqua Armor the most durable Chlorine, UV and vandal resistant coating in the industry
- Can enhance your facility's theme
- ADA and ASTM compliant

## CREATING COMPELLING AQUATIC PLAY EXPERIENCES

512.392.1155 | www.waterodyssey.com



# **Custom Feature Concepts**



City of Willcox

WATERODYSSEY.COM