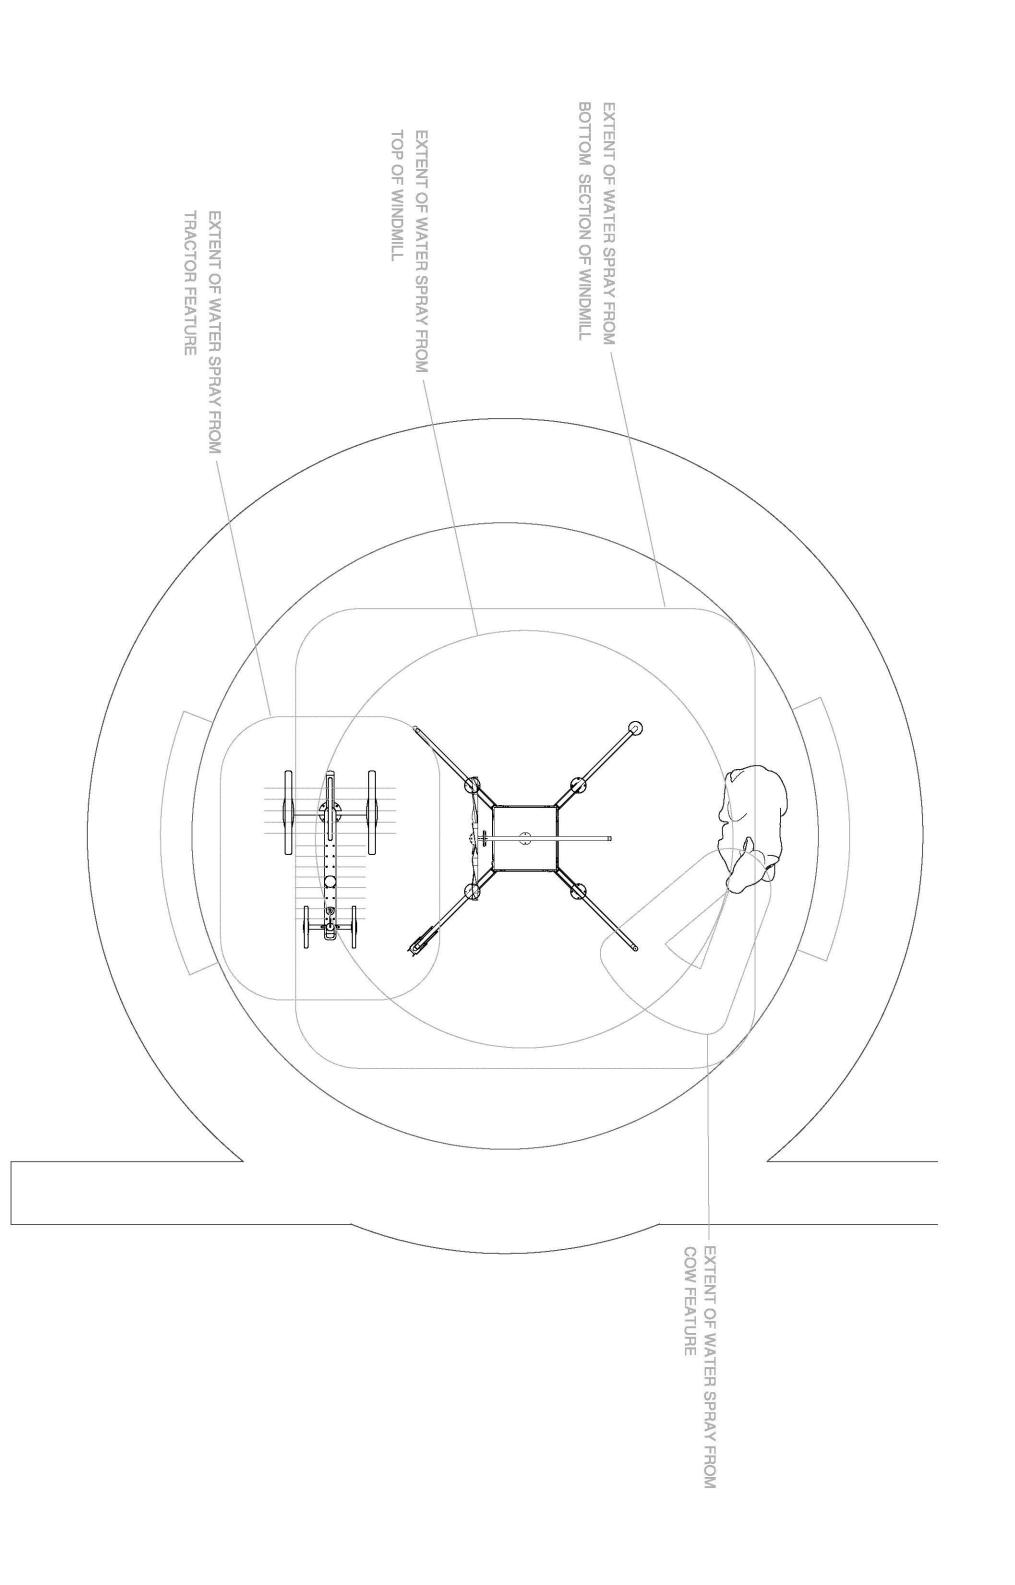

e Trickle Tractor turns a rural icon into an interactive aquatic play element. A rear activator can control the flow of water through the structure while a front activator can create a steamy mist effect from the muffler.

#### MODEL: W157

42-62 GPM/159-235 LPM



W157C 17-22 GPM/64-83 LPM



Heights Front: 4'-3"/129 cm Back: 6'-5"/196 cm

## **FEATURES & BENEFITS**

- Brass & stainless steel nozzles
- Low profile rounded flanges are easy on the feet and reduce toe-stubbing
- Coated with Aqua Armor the most durable Chlorine, UV and vandal resistant coating in the industry
- Can enhance your facility's theme
- ADA and ASTM compliant

## CREATING COMPELLING AQUATIC PLAY EXPERIENCES

512.392.1155 | www.waterodyssey.com



# **Custom Feature Concepts**



City of Willcox

WATERODYSSEY.COM